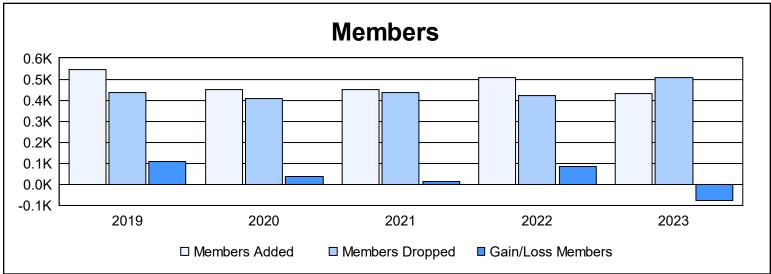

District 108 YA As of June 2023 Cumulative

| Year      | New<br>Clubs | Dropped<br>Clubs | Gain/<br>Loss<br>Clubs | New<br>Members | Charter<br>Members | Reinstate<br>Members | Transfer<br>Members | Total<br>Member<br>Added | Total<br>Members<br>Dropped | Gain/<br>Loss<br>Members |
|-----------|--------------|------------------|------------------------|----------------|--------------------|----------------------|---------------------|--------------------------|-----------------------------|--------------------------|
| 2018-2019 | 3            | 4                | -1                     | 392            | 84                 | 46                   | 22                  | 544                      | 435                         | 109                      |
| 2019-2020 | 4            | 0                | 4                      | 318            | 99                 | 13                   | 18                  | 448                      | 409                         | 39                       |
| 2020-2021 | 4            | 1                | 3                      | 318            | 99                 | 17                   | 18                  | 452                      | 437                         | 15                       |
| 2021-2022 | 2            | 1                | 1                      | 401            | 61                 | 14                   | 31                  | 507                      | 422                         | 85                       |
| 2022-2023 | 0            | 1                | -1                     | 347            | 15                 | 18                   | 49                  | 429                      | 508                         | -79                      |
| Average   | 3            | 1                | 1                      | 355            | 72                 | 22                   | 28                  | 476                      | 442                         | 34                       |