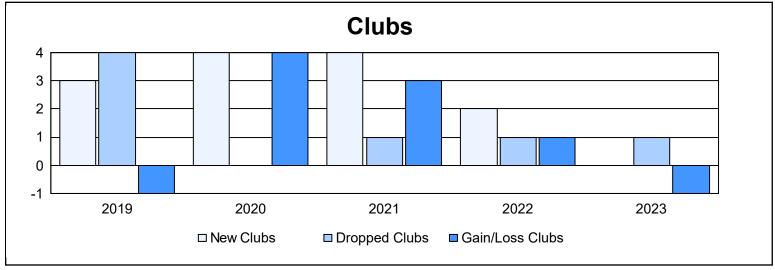

District 108 YA As of June 2023 Cumulative

| Year      | New<br>Clubs | Dropped<br>Clubs | Gain/<br>Loss<br>Clubs | New<br>Members | Charter<br>Members | Reinstate<br>Members | Transfer<br>Members | Total<br>Member<br>Added | Total<br>Members<br>Dropped | Gain/<br>Loss<br>Members |
|-----------|--------------|------------------|------------------------|----------------|--------------------|----------------------|---------------------|--------------------------|-----------------------------|--------------------------|
| 2018-2019 | 3            | 4                | -1                     | 392            | 84                 | 46                   | 22                  | 544                      | 435                         | 109                      |
| 2019-2020 | 4            | 0                | 4                      | 318            | 99                 | 13                   | 18                  | 448                      | 409                         | 39                       |
| 2020-2021 | 4            | 1                | 3                      | 318            | 99                 | 17                   | 18                  | 452                      | 437                         | 15                       |
| 2021-2022 | 2            | 1                | 1                      | 401            | 61                 | 14                   | 31                  | 507                      | 422                         | 85                       |
| 2022-2023 | 0            | 1                | -1                     | 347            | 15                 | 18                   | 49                  | 429                      | 508                         | -79                      |
| Average   | 3            | 1                | 1                      | 355            | 72                 | 22                   | 28                  | 476                      | 442                         | 34                       |